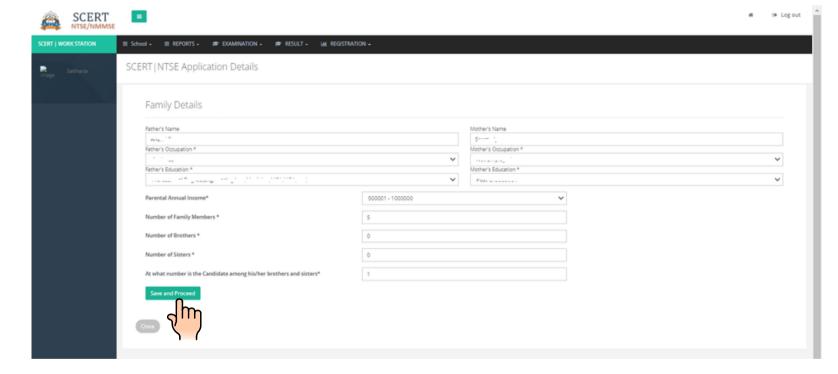

|                          |  |

Complete your Institution details and go to save and proceed



# Complete your Family details and go to save and proceed



### Click on Preview your application and submit button



# Agree the declaration (put a tick mark) and click on confirm and submit application button





For taking the print out click on PDF

| Application Details of NTSE 2021-22                                                                                                                                                |