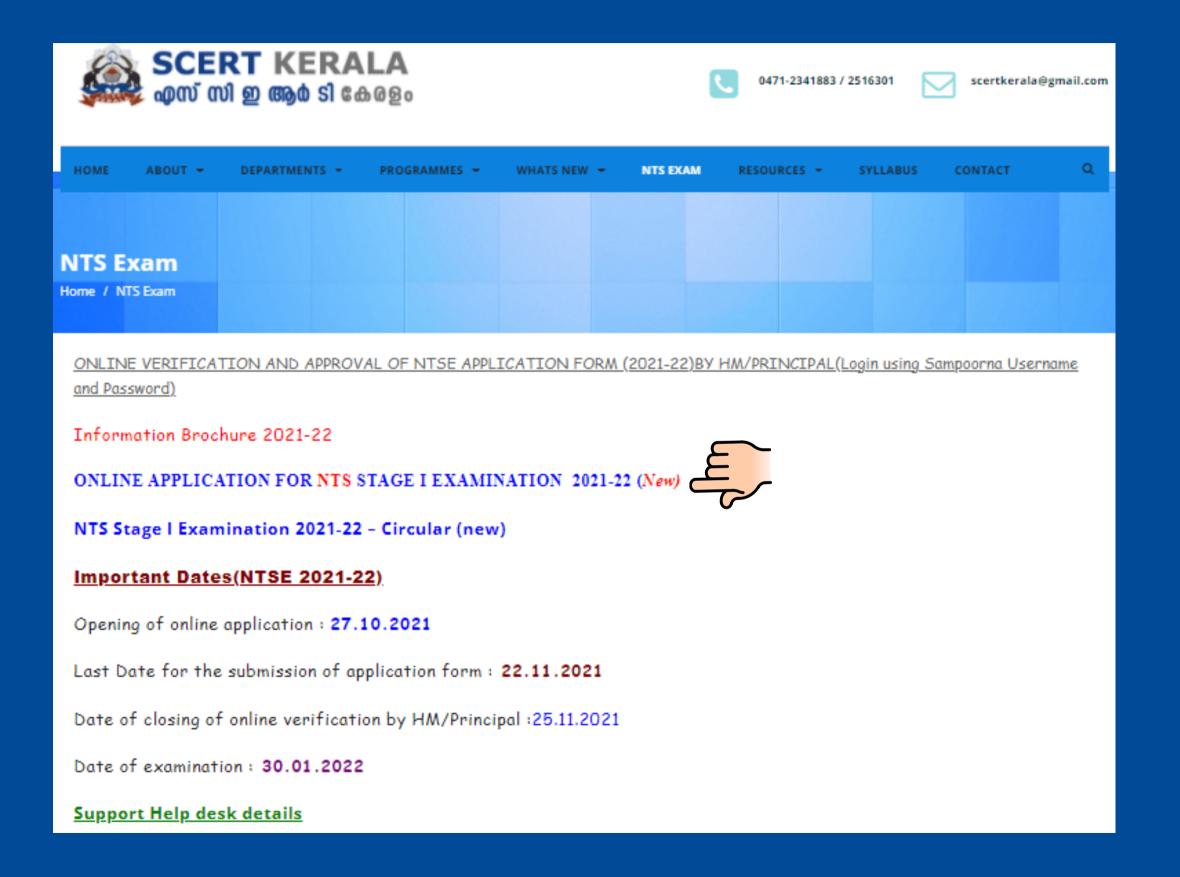

### **NTSE USER MANUAL 2021-22**

Enter the SCERT website (www.scert.kerala.gov.in ) click NTS EXAM.



#### Go to ONLINE APPLICATION FOR NTS STAGE I EXAM 2021-22



### Read the instructions then agree the condition and go to new registration



All Rights Reserved Copyright @ 2019 | Designed and Developed by C-DIT

വിദൂര വിദ്യാഭ്യാസം ചെയ്യുന്നവര്ക്ക് വേണ്ടി

for ODL(Open Distance Learning) students go to Registration for Open Distance Learning students Only



Got to online payment SB collect and remit the fee



Fill up all the columns with student's details

Enter your bank reference number starting with DU... and complete your registration process. You will get a username and password in your email id





login using the username and password

complete the personal details, if any corrections is required you can edit and go to save and proceed

| ly Account | Personal Details