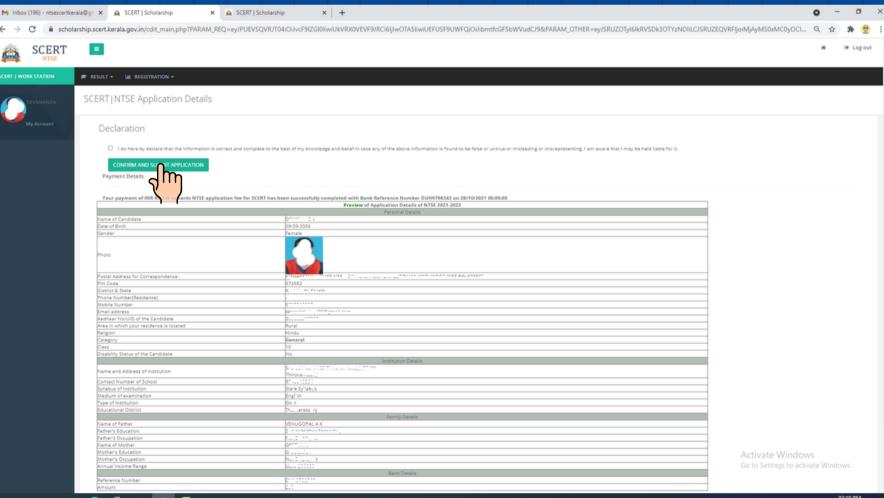

# Agree the declaration (put a tick mark) and click on confirm and submit application button

For taking the print out click on PDF

| Application Details of NTSE 2021-22                                                                                                                                                |                                                                                                                                                                                                                                                                                                                                                                                                                                          |  |  |  |
|------------------------------------------------------------------------------------------------------------------------------------------------------------------------------------|------------------------------------------------------------------------------------------------------------------------------------------------------------------------------------------------------------------------------------------------------------------------------------------------------------------------------------------------------------------------------------------------------------------------------------------|--|--|--|
|                                                                                                                                                                                    | Personal Details                                                                                                                                                                                                                                                                                                                                                                                                                         |  |  |  |
| Application No                                                                                                                                                                     | 500002                                                                                                                                                                                                                                                                                                                                                                                                                                   |  |  |  |
| Name of Candidate                                                                                                                                                                  | SIC'NY RTE, NY ANAND                                                                                                                                                                                                                                                                                                                                                                                                                     |  |  |  |
| Date of Birth                                                                                                                                                                      | 17 5 196                                                                                                                                                                                                                                                                                                                                                                                                                                 |  |  |  |
| Gender                                                                                                                                                                             | M, e                                                                                                                                                                                                                                                                                                                                                                                                                                     |  |  |  |
| Photo                                                                                                                                                                              |                                                                                                                                                                                                                                                                                                                                                                                                                                          |  |  |  |
| Postal Address for Correspondence :                                                                                                                                                | 44 1460 A                                                                                                                                                                                                                                                                                                                                                                                                                                |  |  |  |
| PIN Code                                                                                                                                                                           | 682017                                                                                                                                                                                                                                                                                                                                                                                                                                   |  |  |  |
| District & State                                                                                                                                                                   | Emakulan-Kerala                                                                                                                                                                                                                                                                                                                                                                                                                          |  |  |  |
| Phone Number(Residence)                                                                                                                                                            | I 54 "96" 773                                                                                                                                                                                                                                                                                                                                                                                                                            |  |  |  |
| Mobile Number                                                                                                                                                                      | N 342 JA3                                                                                                                                                                                                                                                                                                                                                                                                                                |  |  |  |
| Email address                                                                                                                                                                      | idi; rl 766, asl.com                                                                                                                                                                                                                                                                                                                                                                                                                     |  |  |  |
| Aadhaar No/UID of the Candidate                                                                                                                                                    | 51_15_12**634                                                                                                                                                                                                                                                                                                                                                                                                                            |  |  |  |
| Area in which your residence is<br>located                                                                                                                                         | Urban                                                                                                                                                                                                                                                                                                                                                                                                                                    |  |  |  |
| Religios                                                                                                                                                                           | Hisdu                                                                                                                                                                                                                                                                                                                                                                                                                                    |  |  |  |
| Category                                                                                                                                                                           | General                                                                                                                                                                                                                                                                                                                                                                                                                                  |  |  |  |
| Class                                                                                                                                                                              | 10                                                                                                                                                                                                                                                                                                                                                                                                                                       |  |  |  |
| Disability Status of the Candidate                                                                                                                                                 | No                                                                                                                                                                                                                                                                                                                                                                                                                                       |  |  |  |
|                                                                                                                                                                                    | Institution Details                                                                                                                                                                                                                                                                                                                                                                                                                      |  |  |  |
| Name and Address of Institution                                                                                                                                                    | CHINMAYA VIDYALAYA VADUTHALA(26289)                                                                                                                                                                                                                                                                                                                                                                                                      |  |  |  |
| Contact Number of School                                                                                                                                                           | 04842402861                                                                                                                                                                                                                                                                                                                                                                                                                              |  |  |  |
| Syllabus of Institution                                                                                                                                                            | CBSE                                                                                                                                                                                                                                                                                                                                                                                                                                     |  |  |  |
| Medium of examination                                                                                                                                                              | English                                                                                                                                                                                                                                                                                                                                                                                                                                  |  |  |  |
| Type of Institution                                                                                                                                                                | Private Recognised                                                                                                                                                                                                                                                                                                                                                                                                                       |  |  |  |
| Educational District                                                                                                                                                               | Ernakulan                                                                                                                                                                                                                                                                                                                                                                                                                                |  |  |  |
|                                                                                                                                                                                    | Family Details                                                                                                                                                                                                                                                                                                                                                                                                                           |  |  |  |
| Name of Father                                                                                                                                                                     | ANAND R                                                                                                                                                                                                                                                                                                                                                                                                                                  |  |  |  |
| Father's Education                                                                                                                                                                 | Professional Degree(Engineering,Law,Medicine,MCA,MBA,etc.)                                                                                                                                                                                                                                                                                                                                                                               |  |  |  |
| Father's Occupation                                                                                                                                                                | Business<br>SEEMA IVER                                                                                                                                                                                                                                                                                                                                                                                                                   |  |  |  |
| Name of Mother<br>Mother's Education                                                                                                                                               | Post Graduation                                                                                                                                                                                                                                                                                                                                                                                                                          |  |  |  |
|                                                                                                                                                                                    |                                                                                                                                                                                                                                                                                                                                                                                                                                          |  |  |  |
| Mother's Occupation<br>Annual Income Range                                                                                                                                         | Not Employed<br>500001 - 1000000                                                                                                                                                                                                                                                                                                                                                                                                         |  |  |  |
| Annual Income Hange                                                                                                                                                                |                                                                                                                                                                                                                                                                                                                                                                                                                                          |  |  |  |
| declare that the entries in the form as                                                                                                                                            | Declaration                                                                                                                                                                                                                                                                                                                                                                                                                              |  |  |  |
|                                                                                                                                                                                    | To be filled by the Head Master/Frincipal                                                                                                                                                                                                                                                                                                                                                                                                |  |  |  |
| is a regular student of this S<br>examination of class IX in the<br>(2) The particulars given by hi<br>(3) Master/Miss<br>Scheduled Caste/Scheduled Trib<br>SC/ST candidates only) | ichool/Institution and he/she has secured\ marks/ Grade in the last year 2020-21, i. e., when he/she was promoted from class IX to Class X. m/her in the Application Form have been verified and found in order. belongs to e category as per the records maintained in the Institution.(to be filled for certificate/Income and asset certificate(EWS)/OBC Non-creamy layer uriginal document. (Strike out whichever is not applicable) |  |  |  |
|                                                                                                                                                                                    | (strike out whichever is not apparable )  Signature of Head Master/Principal with seal                                                                                                                                                                                                                                                                                                                                                   |  |  |  |
|                                                                                                                                                                                    | segnature or mead Mastery Principal with seal                                                                                                                                                                                                                                                                                                                                                                                            |  |  |  |
|                                                                                                                                                                                    |                                                                                                                                                                                                                                                                                                                                                                                                                                          |  |  |  |