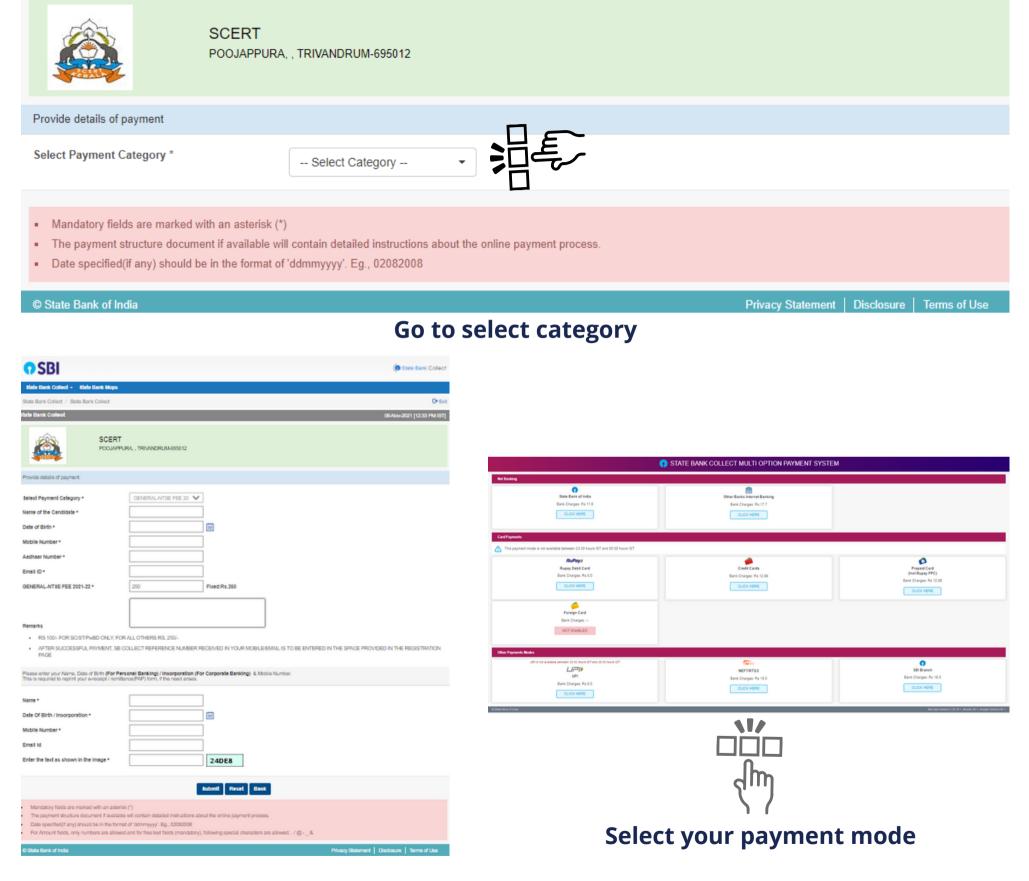

Got to online payment SB collect and remit the fee

Fill up all the columns with student's details

Enter your bank reference number starting with DU... and complete your registration process. You will get a username and password in your email id