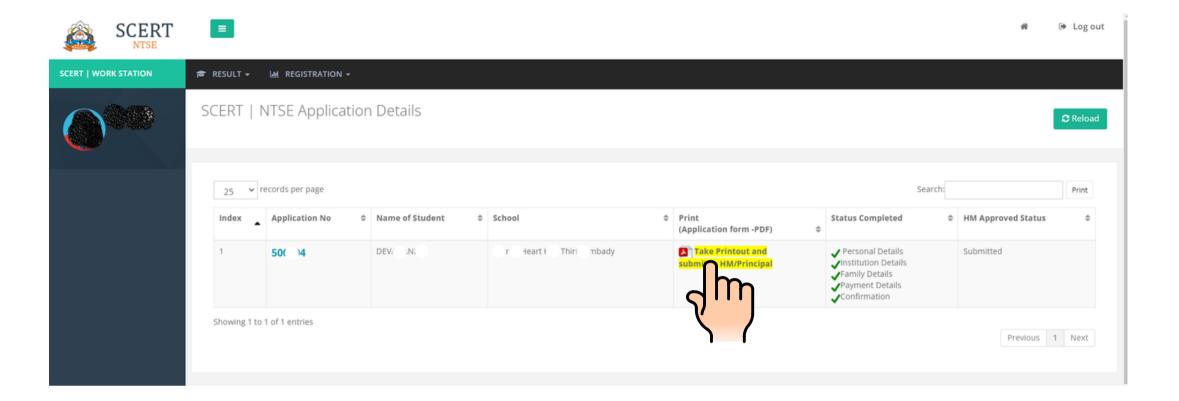

|                          |  |

Complete your Institution details and go to save and proceed



# Complete your Family details and go to save and proceed



### Click on Preview your application and submit button



# Agree the declaration (put a tick mark) and click on confirm and submit application button





For taking the print out click on PDF

| Application Details of NTSE 2021-22                                                                                                                                                |                                                                                                                                                                                                                                                                                                                                                                                                                                          |  |  |  |
|-------------------------------------------------------------------------------------------------------------------------------------------