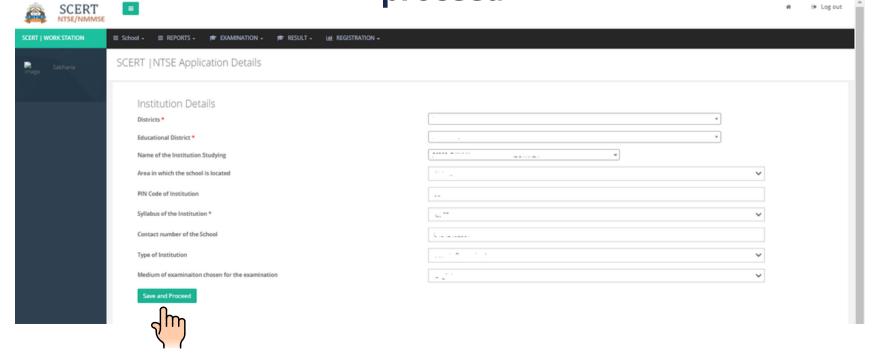

|                          |  |

Complete your Institution details and go to save and proceed



# Complete your Family details and go to save and proceed



### Click on Preview your application and submit button



# Agree the declaration (put a tick mark) and click on confirm and submit application button





For taking the print out click on PDF

| Application Details of NTSE 2021-22                                                                                                                                                |