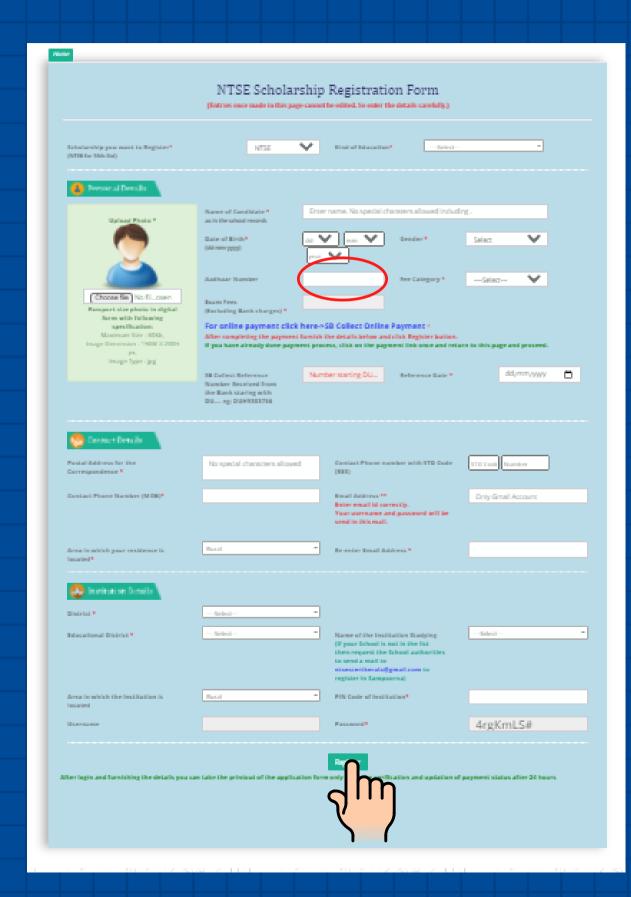

Got to online payment SB collect and remit the fee

Fill up all the columns with student's details

Enter your bank reference number starting with DU... and complete your registration process. You will get a username and password in your email id

login using the username and password

complete the personal details, if any corrections is required you can edit and go to save and proceed

| ly Account | Personal Details                                                                                                                                                                                                                                                                                                                                                                                                                                                                                                                                                                                                                                                                                                                                                                                                                                                                                                                                                                                                                                                                                                                                                                                                                                                                                                                                                                                                                                                                                                                                                                                                                                                                                                                                                                                                                                                                                                                                                                                                                                                                                                               |                          |  |
|------------|--------------------------------------------------------------------------------------------------------------------------------------------------------------------------------------------------------------------------------------------------------------------------------------------------------------------------------------------------------------------------------------------------------------------------------------------------------------------------------------------------------------------------------------------------------------------------------------------------------------------------------------------------------------------------------------------------------------------------------------------------------------------------------------------------------------------------------------------------------------------------------------------------------------------------------------------------------------------------------------------------------------------------------------------------------------------------------------------------------------------------------------------------------------------------------------------------------------------------------------------------------------------------------------------------------------------------------------------------------------------------------------------------------------------------------------------------------------------------------------------------------------------------------------------------------------------------------------------------------------------------------------------------------------------------------------------------------------------------------------------------------------------------------------------------------------------------------------------------------------------------------------------------------------------------------------------------------------------------------------------------------------------------------------------------------------------------------------------------------------------------------|--------------------------|--|
|            | You are Registered for * (NTSE for 90th Std soudents)                                                                                                                                                                                                                                                                                                                                                                                                                                                                                                                                                                                                                                                                                                                                                                                                                                                                                                                                                                                                                                                                                                                                                                                                                                                                                                                                                                                                                                                                                                                                                                                                                                                                                                                                                                                                                                                                                                                                                                                                                                                                          | NTSE                     |  |
|            | (NTSE FOR YORS SEE SOUGHERS)  Kind of Education*                                                                                                                                                                                                                                                                                                                                                                                                                                                                                                                                                                                                                                                                                                                                                                                                                                                                                                                                                                                                                                                                                                                                                                                                                                                                                                                                                                                                                                                                                                                                                                                                                                                                                                                                                                                                                                                                                                                                                                                                                                                                               | Regular                  |  |
|            | Bank Transaction Ref No *                                                                                                                                                                                                                                                                                                                                                                                                                                                                                                                                                                                                                                                                                                                                                                                                                                                                                                                                                                                                                                                                                                                                                                                                                                                                                                                                                                                                                                                                                                                                                                                                                                                                                                                                                                                                                                                                                                                                                                                                                                                                                                      | ( regions                |  |
|            | Name of the Candidate * (in Block Letters) as in the school records                                                                                                                                                                                                                                                                                                                                                                                                                                                                                                                                                                                                                                                                                                                                                                                                                                                                                                                                                                                                                                                                                                                                                                                                                                                                                                                                                                                                                                                                                                                                                                                                                                                                                                                                                                                                                                                                                                                                                                                                                                                            |                          |  |
|            |                                                                                                                                                                                                                                                                                                                                                                                                                                                                                                                                                                                                                                                                                                                                                                                                                                                                                                                                                                                                                                                                                                                                                                                                                                                                                                                                                                                                                                                                                                                                                                                                                                                                                                                                                                                                                                                                                                                                                                                                                                                                                                                                |                          |  |
|            | Photo * (Passport size photo in digital form with following specification Maximum Size : 60Kb, Image Dimension : 150W X 200H px, Image Type : ]jpg_IPG_IPG_ipog)                                                                                                                                                                                                                                                                                                                                                                                                                                                                                                                                                                                                                                                                                                                                                                                                                                                                                                                                                                                                                                                                                                                                                                                                                                                                                                                                                                                                                                                                                                                                                                                                                                                                                                                                                                                                                                                                                                                                                               |                          |  |
|            | Date of Birth (dd-mm-yyyy) *                                                                                                                                                                                                                                                                                                                                                                                                                                                                                                                                                                                                                                                                                                                                                                                                                                                                                                                                                                                                                                                                                                                                                                                                                                                                                                                                                                                                                                                                                                                                                                                                                                                                                                                                                                                                                                                                                                                                                                                                                                                                                                   | 10 V - 12 V - 2006 V     |  |
|            | Upload your signature   (Signature in digital form with following specification Maximum Size : 60th, Image Type : jpg_JPG)                                                                                                                                                                                                                                                                                                                                                                                                                                                                                                                                                                                                                                                                                                                                                                                                                                                                                                                                                                                                                                                                                                                                                                                                                                                                                                                                                                                                                                                                                                                                                                                                                                                                                                                                                                                                                                                                                                                                                                                                     | Signature                |  |
|            | Childranease an inflicent commission consonant Substitutional sometiments over a studies 13344 - 168°CLA1                                                                                                                                                                                                                                                                                                                                                                                                                                                                                                                                                                                                                                                                                                                                                                                                                                                                                                                                                                                                                                                                                                                                                                                                                                                                                                                                                                                                                                                                                                                                                                                                                                                                                                                                                                                                                                                                                                                                                                                                                      | Browse No file selected. |  |
|            | Audhar Number *                                                                                                                                                                                                                                                                                                                                                                                                                                                                                                                                                                                                                                                                                                                                                                                                                                                                                                                                                                                                                                                                                                                                                                                                                                                                                                                                                                                                                                                                                                                                                                                                                                                                                                                                                                                                                                                                                                                                                                                                                                                                                                                |                          |  |
|            | Gender ♣                                                                                                                                                                                                                                                                                                                                                                                                                                                                                                                                                                                                                                                                                                                                                                                                                                                                                                                                                                                                                                                                                                                                                                                                                                                                                                                                                                                                                                                                                                                                                                                                                                                                                                                                                                                                                                                                                                                                                                                                                                                                                                                       | Female                   |  |
|            | Postal Address for the Correspondence                                                                                                                                                                                                                                                                                                                                                                                                                                                                                                                                                                                                                                                                                                                                                                                                                                                                                                                                                                                                                                                                                                                                                                                                                                                                                                                                                                                                                                                                                                                                                                                                                                                                                                                                                                                                                                                                                                                                                                                                                                                                                          |                          |  |
|            |                                                                                                                                                                                                                                                                                                                                                                                                                                                                                                                                                                                                                                                                                                                                                                                                                                                                                                                                                                                                                                                                                                                                                                                                                                                                                                                                                                                                                                                                                                                                                                                                                                                                                                                                                                                                                                                                                                                                                                                                                                                                                                                                |                          |  |
|            | State                                                                                                                                                                                                                                                                                                                                                                                                                                                                                                                                                                                                                                                                                                                                                                                                                                                                                                                                                                                                                                                                                                                                                                                                                                                                                                                                                                                                                                                                                                                                                                                                                                                                                                                                                                                                                                                                                                                                                                                                                                                                                                                          | -Sciect-                 |  |
|            | AND THE PROPERTY OF THE PROPER | Enter State Name         |  |
|            |                                                                                                                                                                                                                                                                                                                                                                                                                                                                                                                                                                                                                                                                                                                                                                                                                                                                                                                                                                                                                                                                                                                                                                                                                                                                                                                                                                                                                                                                                                                                                                                                                                                                                                                                                                                                                                                                                                                                                                                                                                                                                                                                |                          |  |
|            |                                                                                                                                                                                                                                                                                                                                                                                                                                                                                                                                                                                                                                                                                                                                                                                                                                                                                                                                                                                                                                                                                                                                                                                                                                                                                                                                                                                                                                                                                                                                                                                                                                                                                                                                                                                                                                                                                                                                                                                                                                                                                                                                | Enter District Name      |  |
|            | PIN Code*                                                                                                                                                                                                                                                                                                                                                                                                                                                                                                                                                                                                                                                                                                                                                                                                                                                                                                                                                                                                                                                                                                                                                                                                                                                                                                                                                                                                                                                                                                                                                                                                                                                                                                                                                                                                                                                                                                                                                                                                                                                                                                                      |                          |  |
|            | Contact Phone number with STD Code (RES)                                                                                                                                                                                                                                                                                                                                                                                                                                                                                                                                                                                                                                                                                                                                                                                                                                                                                                                                                                                                                                                                                                                                                                                                                                                                                                                                                                                                                                                                                                                                                                                                                                                                                                                                                                                                                                                                                                                                                                                                                                                                                       | 0404                     |  |
|            | Contact Phone number (MOB)                                                                                                                                                                                                                                                                                                                                                                                                                                                                                                                                                                                                                                                                                                                                                                                                                                                                                                                                                                                                                                                                                                                                                                                                                                                                                                                                                                                                                                                                                                                                                                                                                                                                                                                                                                                                                                                                                                                                                                                                                                                                                                     | 7744838008               |  |
|            | Email Address                                                                                                                                                                                                                                                                                                                                                                                                                                                                                                                                                                                                                                                                                                                                                                                                                                                                                                                                                                                                                                                                                                                                                                                                                                                                                                                                                                                                                                                                                                                                                                                                                                                                                                                                                                                                                                                                                                                                                                                                                                                                                                                  |                          |  |
|            | Religion                                                                                                                                                                                                                                                                                                                                                                                                                                                                                                                                                                                                                                                                                                                                                                                                                                                                                                                                                                                                                                                                                                                                                                                                                                                                                                                                                                                                                                                                                                                                                                                                                                                                                                                                                                                                                                                                                                                                                                                                                                                                                                                       | -Select                  |  |
|            |                                                                                                                                                                                                                                                                                                                                                                                                                                                                                                                                                                                                                                                                                                                                                                                                                                                                                                                                                                                                                                                                                                                                                                                                                                                                                                                                                                                                                                                                                                                                                                                                                                                                                                                                                                                                                                                                                                                                                                                                                                                                                                                                | Select-                  |  |
|            | Category <sup>a</sup>                                                                                                                                                                                                                                                                                                                                                                                                                                                                                                                                                                                                                                                                                                                                                                                                                                                                                                                                                                                                                                                                                                                                                                                                                                                                                                                                                                                                                                                                                                                                                                                                                                                                                                                                                                                                                                                                                                                                                                                                                                                                                                          |                          |  |