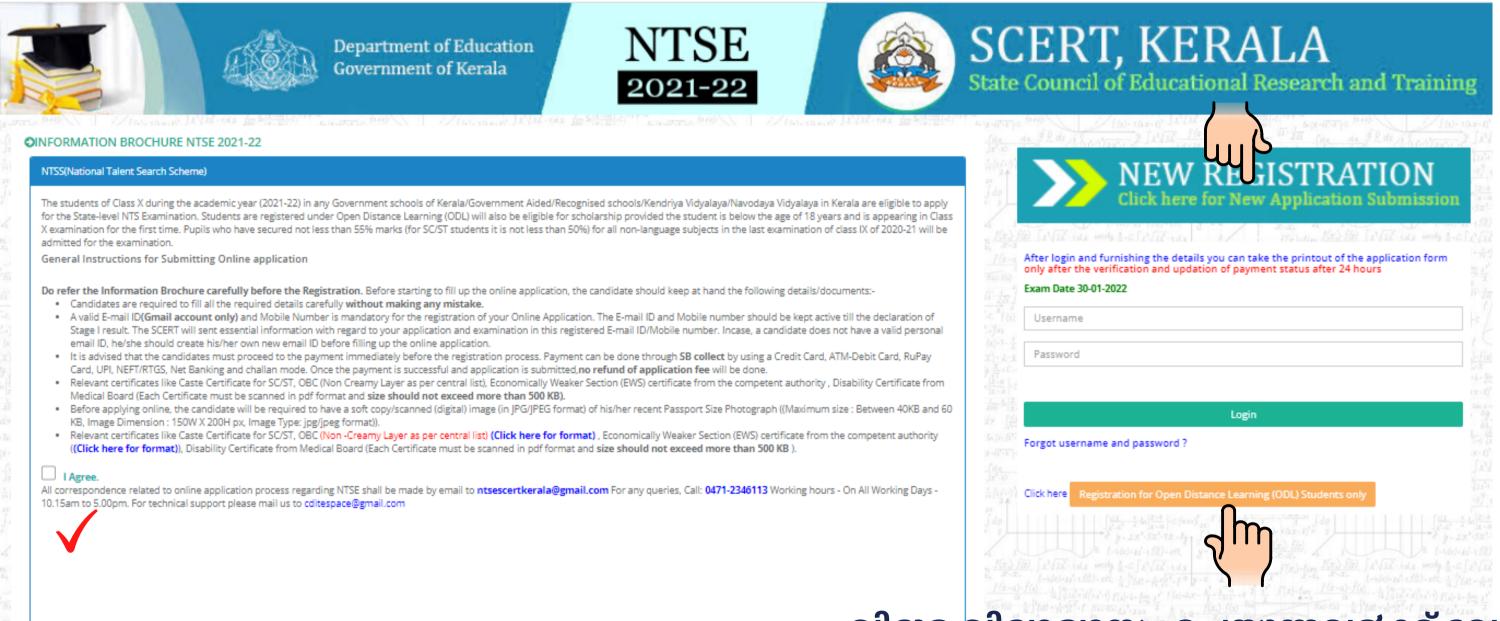

### Read the instructions then agree the condition and go to new registration

All Rights Reserved Copyright @ 2019 | Designed and Developed by C-DIT

വിദൂര വിദ്യാഭ്യാസം ചെയ്യുന്നവര്ക്ക് വേണ്ടി

for ODL(Open Distance Learning) students go to Registration for Open Distance Learning students Only

Got to online payment SB collect and remit the fee

Fill up all the columns with student's details

Enter your bank reference number starting with DU... and complete your registration process. You will get a username and password in your email id