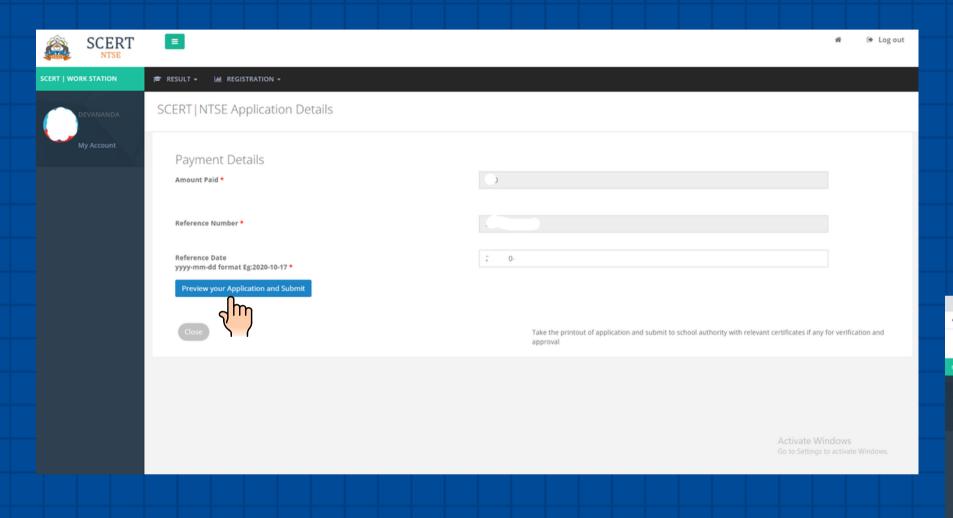

|                          |  |

Complete your Institution details and go to save and proceed



# Complete your Family details and go to save and proceed



### Click on Preview your application and submit button



# Agree the declaration (put a tick mark) and click on confirm and submit application button





For taking the print out click on PDF

| Application Details of NTSE 2021-22                                                                                                                                                |                                                                                                                                                                                                                                                                                                                                                                                                                                          |  |  |  |
|-----------------------------------------