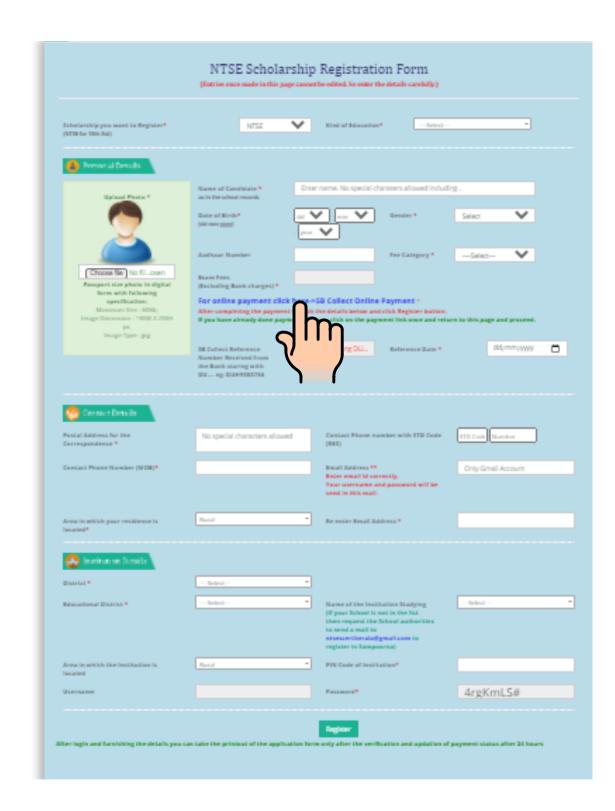

Got to online payment SB collect and remit the fee

Fill up all the columns with student's details

Enter your bank reference number starting with DU... and complete your registration process. You will get a username and password in your email id

login using the username and password

complete the personal details, if any corrections is required you can edit and go to save and proceed

| ly Account | Personal Details                                                                                                                                                                                                                                                                                                                                                                                                                                                                                                                                                                                                                                                                                                                                                                                                                                                                                                                                                                                                                                                                                                                                                                                                                                                                                                                                                                                                                                                                                                                                                                                                                                                                                                                                                                                                                                                                                                                                                                                                                                                                                                               |                          |  |
|------------|--------------------------------------------------------------------------------------------------------------------------------------------------------------------------------------------------------------------------------------------------------------------------------------------------------------------------------------------------------------------------------------------------------------------------------------------------------------------------------------------------------------------------------------------------------------------------------------------------------------------------------------------------------------------------------------------------------------------------------------------------------------------------------------------------------------------------------------------------------------------------------------------------------------------------------------------------------------------------------------------------------------------------------------------------------------------------------------------------------------------------------------------------------------------------------------------------------------------------------------------------------------------------------------------------------------------------------------------------------------------------------------------------------------------------------------------------------------------------------------------------------------------------------------------------------------------------------------------------------------------------------------------------------------------------------------------------------------------------------------------------------------------------------------------------------------------------------------------------------------------------------------------------------------------------------------------------------------------------------------------------------------------------------------------------------------------------------------------------------------------------------|--------------------------|--|
|            | You are Registered for * (NTSE for 90th Std soudents)                                                                                                                                                                                                                                                                                                                                                                                                                                                                                                                                                                                                                                                                                                                                                                                                                                                                                                                                                                                                                                                                                                                                                                                                                                                                                                                                                                                                                                                                                                                                                                                                                                                                                                                                                                                                                                                                                                                                                                                                                                                                          | NTSE                     |  |
|            | (NTSE FOR YORS SEE SOUGHERS)  Kind of Education*                                                                                                                                                                                                                                                                                                                                                                                                                                                                                                                                                                                                                                                                                                                                                                                                                                                                                                                                                                                                                                                                                                                                                                                                                                                                                                                                                                                                                                                                                                                                                                                                                                                                                                                                                                                                                                                                                                                                                                                                                                                                               | Regular                  |  |
|            | Bank Transaction Ref No *                                                                                                                                                                                                                                                                                                                                                                                                                                                                                                                                                                                                                                                                                                                                                                                                                                                                                                                                                                                                                                                                                                                                                                                                                                                                                                                                                                                                                                                                                                                                                                                                                                                                                                                                                                                                                                                                                                                                                                                                                                                                                                      | ( regions                |  |
|            | Name of the Candidate * (in Block Letters) as in the school records                                                                                                                                                                                                                                                                                                                                                                                                                                                                                                                                                                                                                                                                                                                                                                                                                                                                                                                                                                                                                                                                                                                                                                                                                                                                                                                                                                                                                                                                                                                                                                                                                                                                                                                                                                                                                                                                                                                                                                                                                                                            |                          |  |
|            |                                                                                                                                                                                                                                                                                                                                                                                                                                                                                                                                                                                                                                                                                                                                                                                                                                                                                                                                                                                                                                                                                                                                                                                                                                                                                                                                                                                                                                                                                                                                                                                                                                                                                                                                                                                                                                                                                                                                                                                                                                                                                                                                |                          |  |
|            | Photo * (Passport size photo in digital form with following specification Maximum Size : 60Kb, Image Dimension : 150W X 200H px, Image Type : ]jpg_IPG_IPG_ipog)                                                                                                                                                                                                                                                                                                                                                                                                                                                                                                                                                                                                                                                                                                                                                                                                                                                                                                                                                                                                                                                                                                                                                                                                                                                                                                                                                                                                                                                                                                                                                                                                                                                                                                                                                                                                                                                                                                                                                               |                          |  |
|            | Date of Birth (dd-mm-yyyy) *                                                                                                                                                                                                                                                                                                                                                                                                                                                                                                                                                                                                                                                                                                                                                                                                                                                                                                                                                                                                                                                                                                                                                                                                                                                                                                                                                                                                                                                                                                                                                                                                                                                                                                                                                                                                                                                                                                                                                                                                                                                                                                   | 10 V - 12 V - 2006 V     |  |
|            | Upload your signature   (Signature in digital form with following specification Maximum Size : 60th, Image Type : jpg_JPG)                                                                                                                                                                                                                                                                                                                                                                                                                                                                                                                                                                                                                                                                                                                                                                                                                                                                                                                                                                                                                                                                                                                                                                                                                                                                                                                                                                                                                                                                                                                                                                                                                                                                                                                                                                                                                                                                                                                                                                                                     | Signature                |  |
|            | Childranease an inflicent commission consonant Substitutional sometiments over a studies 13344 - 168°CLA1                                                                                                                                                                                                                                                                                                                                                                                                                                                                                                                                                                                                                                                                                                                                                                                                                                                                                                                                                                                                                                                                                                                                                                                                                                                                                                                                                                                                                                                                                                                                                                                                                                                                                                                                                                                                                                                                                                                                                                                                                      | Browse No file selected. |  |
|            | Audhar Number *                                                                                                                                                                                                                                                                                                                                                                                                                                                                                                                                                                                                                                                                                                                                                                                                                                                                                                                                                                                                                                                                                                                                                                                                                                                                                                                                                                                                                                                                                                                                                                                                                                                                                                                                                                                                                                                                                                                                                                                                                                                                                                                |                          |  |
|            | Gender ♣                                                                                                                                                                                                                                                                                                                                                                                                                                                                                                                                                                                                                                                                                                                                                                                                                                                                                                                                                                                                                                                                                                                                                                                                                                                                                                                                                                                                                                                                                                                                                                                                                                                                                                                                                                                                                                                                                                                                                                                                                                                                                                                       | Female                   |  |
|            | Postal Address for the Correspondence                                                                                                                                                                                                                                                                                                                                                                                                                                                                                                                                                                                                                                                                                                                                                                                                                                                                                                                                                                                                                                                                                                                                                                                                                                                                                                                                                                                                                                                                                                                                                                                                                                                                                                                                                                                                                                                                                                                                                                                                                                                                                          |                          |  |
|            |                                                                                                                                                                                                                                                                                                                                                                                                                                                                                                                                                                                                                                                                                                                                                                                                                                                                                                                                                                                                                                                                                                                                                                                                                                                                                                                                                                                                                                                                                                                                                                                                                                                                                                                                                                                                                                                                                                                                                                                                                                                                                                                                |                          |  |
|            | State                                                                                                                                                                                                                                                                                                                                                                                                                                                                                                                                                                                                                                                                                                                                                                                                                                                                                                                                                                                                                                                                                                                                                                                                                                                                                                                                                                                                                                                                                                                                                                                                                                                                                                                                                                                                                                                                                                                                                                                                                                                                                                                          | -Sciect-                 |  |
|            | AND THE PROPERTY OF THE PROPER | Enter State Name         |  |
|            |                                                                                                                                                                                                                                                                                                                                                                                                                                                                                                                                                                                                                                                                                                                                                                                                                                                                                                                                                                                                                                                                                                                                                                                                                                                                                                                                                                                                                                                                                                                                                                                                                                                                                                                                                                                                                                                                                                                                                                                                                                                                                                                                |                          |  |
|            |                                                                                                                                                                                                                                                                                                                                                                                                                                                                                                                                                                                                                                                                                                                                                                                                                                                                                                                                                                                                                                                                                                                                                                                                                                                                                                                                                                                                                                                                                                                                                                                                                                                                                                                                                                                                                                                                                                                                                                                                                                                                                                                                | Enter District Name      |  |
|            | PIN Code*                                                                                                                                                                                                                                                                                                                                                                                                                                                                                                                                                                                                                                                                                                                                                                                                                                                                                                                                                                                                                                                                                                                                                                                                                                                                                                                                                                                                                                                                                                                                                                                                                                                                                                                                                                                                                                                                                                                                                                                                                                                                                                                      |                          |  |
|            | Contact Phone number with STD Code (RES)                                                                                                                                                                                                                                                                                                                                                                                                                                                                                                                                                                                                                                                                                                                                                                                                                                                                                                                                                                                                                                                                                                                                                                                                                                                                                                                                                                                                                                                                                                                                                                                                                                                                                                                                                                                                                                                                                                                                                                                                                                                                                       | 0404                     |  |
|            | Contact Phone number (MOB)                                                                                                                                                                                                                                                                                                                                                                                                                                                                                                                                                                                                                                                                                                                                                                                                                                                                                                                                                                                                                                                                                                                                                                                                                                                                                                                                                                                                                                                                                                                                                                                                                                                                                                                                                                                                                                                                                                                                                                                                                                                                                                     | 7744838008               |  |
|            | Email Address                                                                                                                                                                                                                                                                                                                                                                                                                                                                                                                                                                                                                                                                                                                                                                                                                                                                                                                                                                                                                                                                                                                                                                                                                                                                                                                                                                                                                                                                                                                                                                                                                                                                                                                                                                                                                                                                                                                                                                                                                                                                                                                  |                          |  |
|            | Religion                                                                                                                                                                                                                                                                                                                                                                                                                                                                                                                                                                                                                                                                                                                                                                                                                                                                                                                                                                                                                                                                                                                                                                                                                                                                                                                                                                                                                                                                                                                                                                                                                                                                                                                                                                                                                                                                                                                                                                                                                                                                                                                       | -Select                  |  |
|            |                                                                                                                                                                                                                                                                                                                                                                                                                                                                                                                                                                                                                                                                                                                                                                                                                                                                                                                                                                                                                                                                                                                                                                                                                                                                                                                                                                                                                                                                                                                                                                                                                                                                                                                                                                                                                                                                                                                                                                                                                                                                                                                                | Select-                  |  |
|            | Category <sup>a</sup>                                                                                                                                                                                                                                                                                                                                                                                                                                                                                                                                                                                                                                                                                                                                                                                                                                                                                                                                                                                                                                                                                                                                                                                                                                                                                                                                                                                                                                                                                                                                                                                                                                                                                                                                                                                                                                                                                                                                                                                                                                                                                                          |                          |  |