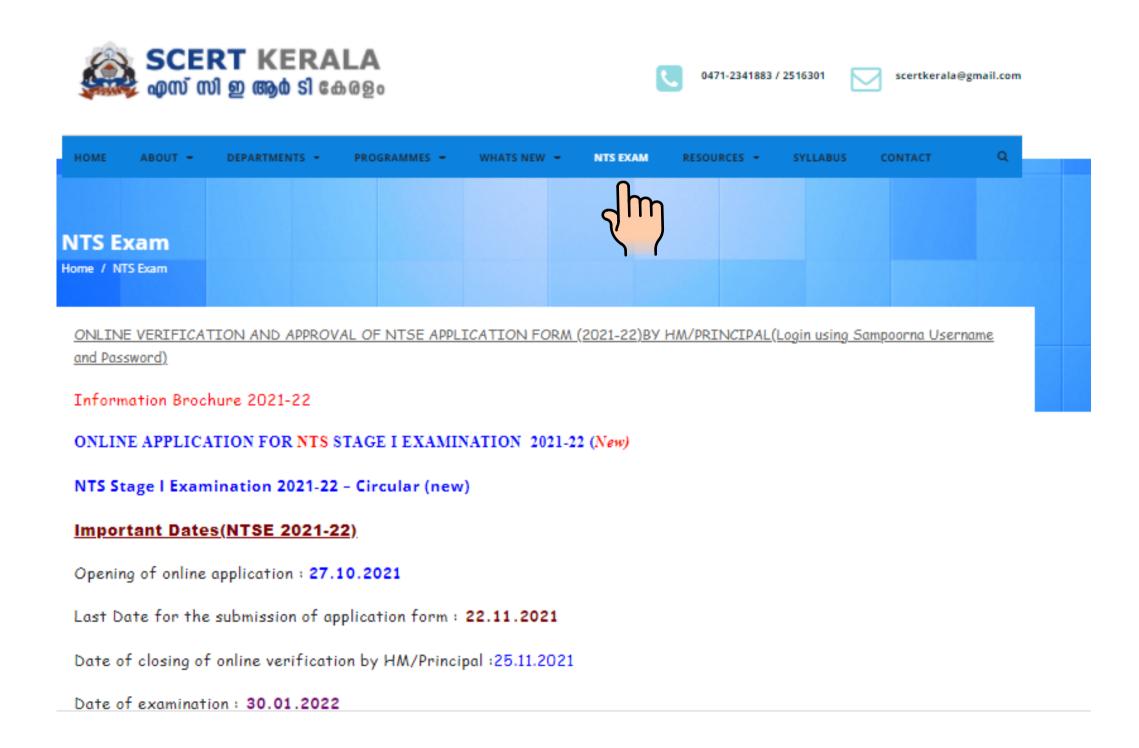

### **NTSE USER MANUAL 2021-22**

Enter the SCERT website (www.scert.kerala.gov.in ) click NTS EXAM.